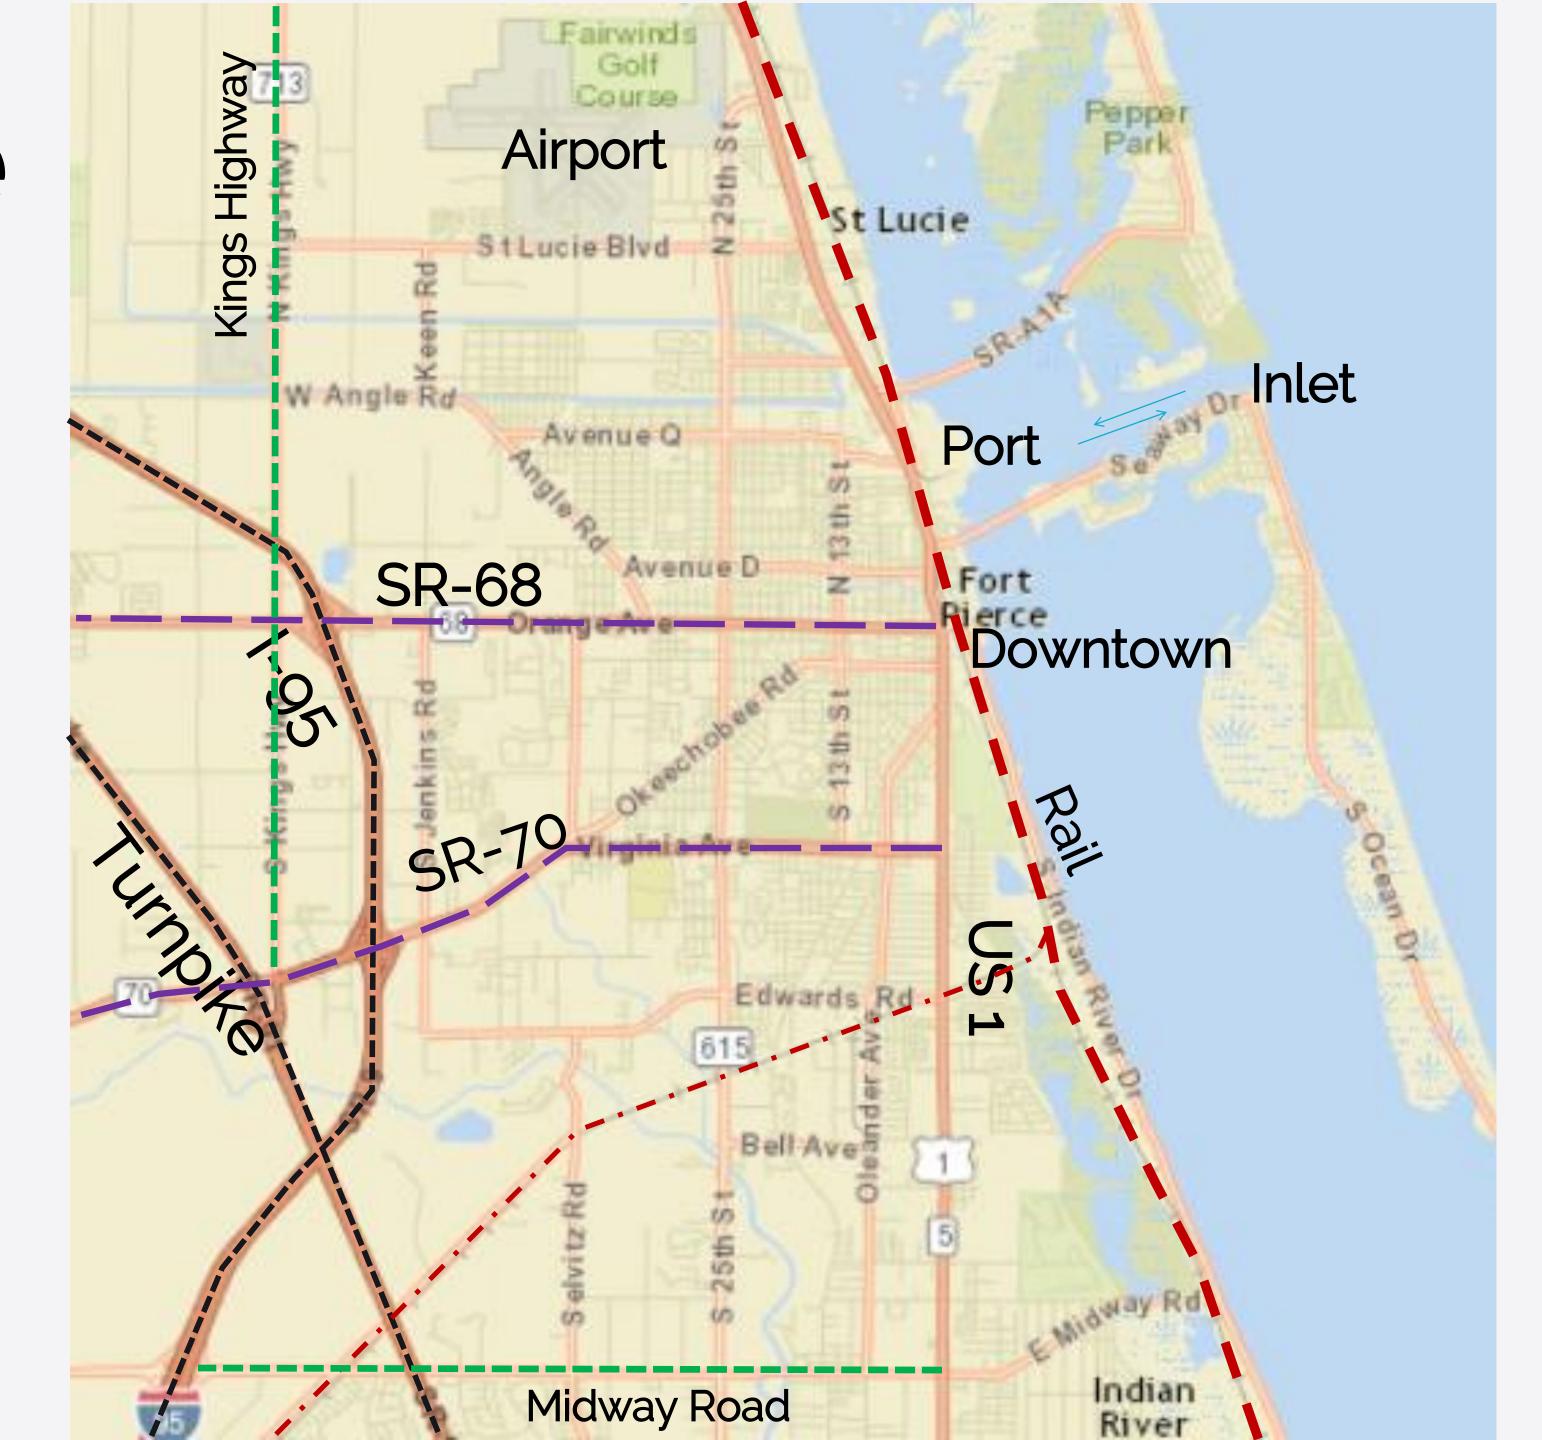

## Infrastructure Paradise

- Port
- Navigable Inlet
- Airport
- Interstate
- Turnpike
- Highways
- State College
- Science & Research
- Hospital & Trauma Center
- Local Utility Authority
- Nuclear Power Plant