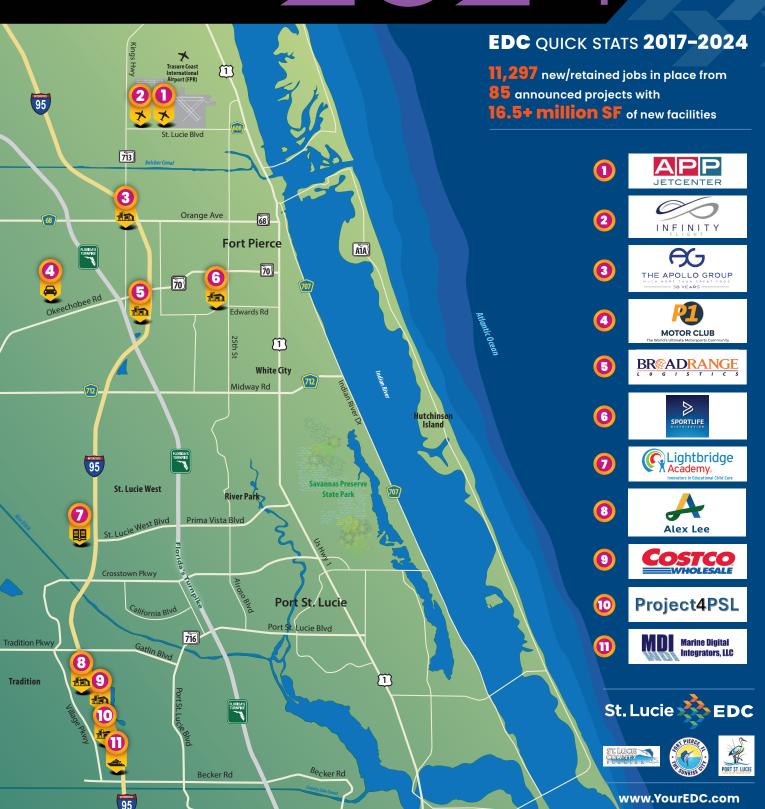

|                    | Company                                         | Industry                                      | Location                         | Project Scope | Projected<br>New Jobs | Baseline<br>Employment | 2024 Total<br>Employment | Facility<br>Square<br>Footage |
|--------------------|-------------------------------------------------|-----------------------------------------------|----------------------------------|---------------|-----------------------|------------------------|--------------------------|-------------------------------|
| 2022               | Amazon Delivery Station                         | Warehouse/Distribution                        | Port St. Lucie                   | NEW           | 200                   | 170                    | 300                      | 220,000                       |
| Calendar Year 2022 | Arcosa Meyer Utility Structures                 | Manufacturing                                 | St. Lucie County                 | NEW           | 99                    | 0                      | 36                       | 81,750                        |
| alendo             | Glades Commerce Center                          | Industrial Development                        | Port St. Lucie                   | NEW           | 192*                  | 0                      | 0                        | 287,500                       |
|                    | Glades Logistics Park                           | Industrial Development                        | Port St. Lucie                   | NEW           | 236*                  | 0                      | 0                        | 354,200                       |
|                    | Interstate Commerce Center                      | Industrial Development                        | Fort Pierce                      | NEW           | 138*                  | 0                      | NR                       | 207,458                       |
|                    | Islamorada Distillery                           | Manufacturing                                 | St. Lucie County                 | EXPANSION     | 15                    | 0                      | 8                        | 19,841                        |
|                    | Islamorada Warehouse                            | Warehouse/Distribution                        | St. Lucie County                 | EXPANSION     | 0                     | 0                      | 0                        | 22,000                        |
|                    | Legacy Park Spec A<br>Legacy Park Spec B        | Industrial Development Industrial Development | Port St. Lucie<br>Port St. Lucie | NEW<br>NEW    | 112*‡<br>347*         | 0<br>0                 | 23**<br>0                | 168,000<br>520,000            |
|                    | MJC Express                                     | Transportation                                | Fort Pierce                      | NEW           | 25                    | 0                      | х                        | 6,000                         |
|                    | Pursuit Boats Phase 3                           | Marine                                        | St. Lucie County                 | EXPANSION     | 100                   | 634                    | 584                      | 109,000                       |
|                    | St. Lucie Commerce Center                       | Industrial Development                        | Fort Pierce                      | NEW           | 800*                  | 0                      | Х                        | 1,200,000                     |
|                    | Tenet Health                                    | Life Sciences                                 | Port St. Lucie                   | NEW           | 600†                  | 0                      | 0                        | 181,925                       |
| 2023               | Accel Industrial Park                           | Industrial Development                        | Port St. Lucie                   | NEW           | 138*‡                 | 0                      | 0                        | 389,000                       |
| llendar Year       | Dragonfly Commerce Park                         | Industrial Development                        | Port St. Lucie                   | NEW           | 270*                  | 0                      | 0                        | 405,508                       |
|                    | LactaLogics                                     | Life Science/Headquarters                     | Port St. Lucie                   | NEW           | 60                    | 0                      | 6                        | 60,000                        |
| Ö                  | Legacy Park Cold Storage Facility               | Warehouse/Distribution                        | Port St. Lucie                   | NEW           | 253*                  | 0                      | 0                        | 378,521                       |
|                    | Orange 95 Commerce Center                       | Industrial Development                        | Fort Pierce                      | NEW           | 391*‡                 | 0                      | 0                        | 587,000‡                      |
|                    | Tradition Commerce Park                         | Industrial Development                        | Port St. Lucie                   | NEW           | 355*                  | 0                      | 0                        | 532,346                       |
|                    | Treasure Coast Food Bank                        | Warehouse/Distribution                        | Fort Pierce                      | EXPANSION     | 53                    | 71                     | 70                       | 132,000                       |
|                    | Twin Vee                                        | Marine                                        | Fort Pierce                      | EXPANSION     | 0                     | 120                    | 55                       | 23,456                        |
| Calendar Year 2024 | Alex Lee, Inc.                                  | Warehouse/Distribution                        | Port St. Lucie                   | NEW           | 121                   | 0                      | 0                        | 165,000                       |
|                    | Apollo Group                                    | Warehouse/Distribution                        | St. Lucie County                 | NEW           | 300                   | 0                      | 24                       | 245,900                       |
|                    | APP Jet Center                                  | Aviation                                      | St. Lucie County                 | EXPANSION     | 0                     | 22                     | 22                       | 33,600                        |
|                    | BroadRange Logistics                            | Warehouse/Distribution                        | Fort Pierce                      | NEW           | 755*                  | 0                      | 1                        | §                             |
|                    | Costco Warehouse Depot<br>Phase 1               | Warehouse/Distribution                        | Port St. Lucie                   | NEW           | 265                   | 0                      | 0                        | 622,685                       |
|                    | Infinity Flight Group                           | Aviation                                      | St. Lucie County                 | NEW           | 30                    | 0                      | 0                        | 8,825                         |
|                    | Lightbridge Academy                             | Education                                     | Port St. Lucie                   | NEW           | 22                    | 0                      | 27                       | 11,000                        |
|                    | Marine Digital Integrators                      | Manufacturing                                 | Port St. Lucie                   | NEW           | 54                    | 0                      | 0                        | §                             |
|                    | Pl Motor Club                                   | Leisure/Hospitality                           | St. Lucie County                 | NEW           | 125                   | 0                      | 0                        | TBD                           |
|                    | Project Four PSL                                | Manufacturing                                 | Port St. Lucie                   | NEW           | 225                   | 0                      | 0                        | 250,000                       |
|                    | SportLife Distributing                          | Headquarters                                  | Fort Pierce                      | EXPANSION     | 30                    | 13                     | 13                       | 25,000                        |
|                    |                                                 | 8 YEAR TOTALS                                 |                                  |               | 12,935                | 6,743                  | 11,297                   | 16,510,578                    |
|                    | X Not expected to be operational NR No response |                                               |                                  |               |                       |                        |                          |                               |

## PROJECT UPDATE

|                           | Company                                       | Industry                 | Location         | Project Scope | Projected<br>New Jobs | Baseline<br>Employment | 2024 Total<br>Employment | Facility<br>Square<br>Footage |
|---------------------------|-----------------------------------------------|--------------------------|------------------|---------------|-----------------------|------------------------|--------------------------|-------------------------------|
| 2017                      | A&G Concrete Pools                            | Manufacturing            | Port St. Lucie   | EXPANSION     | 10                    | 60                     | 62                       | 19,000                        |
| Calendar Year <b>2017</b> | ABC Home Medical Supply<br>Company I          | Headquarters             | St. Lucie County | NEW           | 35                    | 0                      | 234                      | 10,000                        |
| Calc                      | Builders FirstSource                          | Manufacturing            | St. Lucie County | NEW           | 40                    | 0                      | 138                      | 45,000                        |
|                           | City Electric Supply/TAMCO                    | Manufacturing            | Port St. Lucie   | EXPANSION     | 50                    | 210                    | 234                      | 411,000                       |
|                           | Expert Shutter Services                       | Manufacturing            | Port St. Lucie   | EXPANSION     | 10                    | 31                     | 85                       | 24,800                        |
|                           | Maverick Boat Group                           | Marine                   | St. Lucie County | EXPANSION     | 100                   | 273                    | 333                      | 106,000                       |
|                           | Precast Specialties I                         | Manufacturing            | Fort Pierce      | NEW           | 100                   | 0                      | 175                      | 75 acres                      |
|                           | Pursuit Boats I                               | Marine                   | St. Lucie County | EXPANSION     | 30                    | 324                    | 584                      | 17,000                        |
|                           | Radical Cosmetics                             | Manufacturing            | Fort Pierce      | NEW           | 50                    | 0                      | 50                       | 55,000                        |
|                           | Rocla Concrete Tie/Vossloh                    | Marine                   | St. Lucie County | NEW           | 42                    | 0                      | 13                       | 22,000                        |
| ear <b>2018</b>           | ABC Home Medical Supply<br>Company II         | Headquarters             | St. Lucie County | EXPANSION     | 100                   | 77                     | 234                      | 7,500                         |
| lendar \                  | American Concrete Industries                  | Manufacturing            | St. Lucie County | EXPANSION     | 15                    | 24                     | 39                       | 15,000                        |
| S                         | Concrete Impressions                          | Manufacturing            | Fort Pierce      | NEW           | 15                    | 0                      | 13                       | 18 acres                      |
|                           | Convey Health Solutions                       | Professional<br>Services | Port St. Lucie   | EXPANSION     | 150                   | 200                    | х                        | 65,000                        |
|                           | Hypower                                       | Professional<br>Services | Fort Pierce      | NEW           | 50                    | 0                      | 12                       | 2,000                         |
|                           | Lawnwood Regional<br>Medical Center           | Life Sciences            | Fort Pierce      | EXPANSION     | 30                    | 1,559                  | 2067†                    | 12,000                        |
|                           | Cleveland Clinic<br>Martin Health System      | Life Sciences            | Port St. Lucie   | EXPANSION     | 150                   | 1,241                  | 1402                     | 45,000                        |
|                           | Natalie's Orchid Island<br>Juice Company      | Manufacturing            | St. Lucie County | EXPANSION     | 50                    | 150                    | 233                      | 100,000                       |
|                           | OCULUS Surgical                               | Manufacturing            | Port St. Lucie   | EXPANSION     | 50                    | 27                     | 37                       | 55,000                        |
|                           | Precast Specialties II                        | Manufacturing            | Fort Pierce      | EXPANSION     | 25                    | 0                      | 175                      | 12,000                        |
|                           | PlusOneAir                                    | Aviation                 | St. Lucie County | NEW           | 20                    | 0                      | 40                       | 14,600                        |
|                           | The Porch Factory                             | Manufacturing            | St. Lucie County | EXPANSION     | 4                     | 24                     | 48                       | 7,500                         |
| 2019                      | A-1 Industries of Florida                     | Manufacturing            | St. Lucie County | EXPANSION     | 28                    | 257                    | 323                      | 60,000                        |
| Calendar Year <b>2019</b> | ACCEL International                           | Manufacturing            | Port St. Lucie   | NEW           | 125                   | 0                      | 18                       | 150,000                       |
| Caleno                    | Aerex                                         | Manufacturing            | St. Lucie County | EXPANSION     | 10                    | 25                     | 20                       | 10,000                        |
|                           | Amazon                                        | Distribution             | St. Lucie County | NEW           | 500                   | 0                      | **                       | 60,000                        |
|                           | Aquaco Farms                                  | Aquaculture              | St. Lucie County | NEW           | 5                     | 0                      | 5                        | 20,000                        |
|                           | Cleveland Clinic<br>Lerner Research Institute | Life Sciences            | Port St. Lucie   | NEW           | 50                    | 0                      | 234                      | 60,000                        |