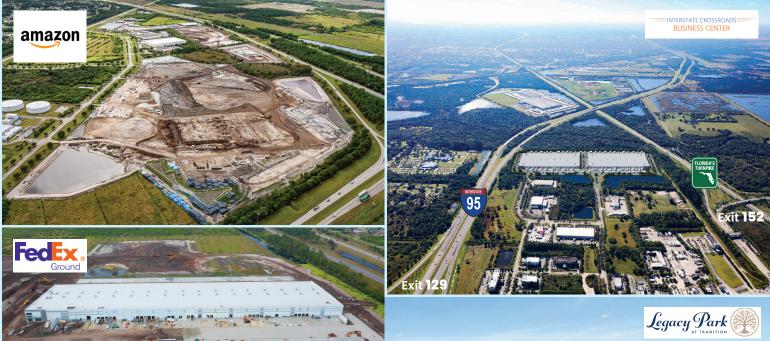

| Company                                 | Industry               | Location         | Project Scope | Projected<br>New Jobs | Baseline<br>Employment | 2021 Total<br>Employment | Facility<br>Square<br>Footage |
|-----------------------------------------|------------------------|------------------|---------------|-----------------------|------------------------|--------------------------|-------------------------------|
| Amazon first-mile<br>fulfillment center | Warehouse/Distribution | Port St. Lucie   | NEW           | 500                   | 0                      | 0                        | 1,100,000                     |
| Chandler Bats                           | Manufacturing          | Port St. Lucie   | NEW           | 11                    | 0                      | 0                        | 17,000                        |
| Chemical Technologies Holdings          | Manufacturing          | St. Lucie County | NEW           | 5                     | 0                      | 0                        | 8,000                         |
| Cheney Brothers                         | Warehouse/Distribution | Port St. Lucie   | NEW           | 380                   | 0                      | 0                        | 427,000                       |
| Contender Boats                         | Marine                 | St. Lucie County | NEW           | 200                   | 0                      | 0                        | 100,000                       |
| D&D Welding                             | Manufacturing          | St. Lucie County | EXPANSION     | NR                    | 32                     | NR                       | 33,000                        |
| FA Precast                              | Manufacturing          | St. Lucie County | EXPANSION     | 0                     | 22                     | 22                       | 17,000                        |
| Freshco/Indian River Select             | Manufacturing          | Fort Pierce      | EXPANSION     | 20                    | 90                     | 90                       | 16,375                        |
| Jansteel                                | Manufacturing          | Port St. Lucie   | NEW           | 55                    | 0                      | 0                        | 67,193                        |
| Kings Logistics Center                  | Industrial Development | St. Lucie County | NEW           | 433*                  | 0                      | 0                        | 650,000                       |
| Maverick Boat Group                     | Marine                 | St. Lucie County | EXPANSION     | 150                   | 520                    | 0                        | 106,000                       |
| South Florida<br>Logistics Center 95    | Industrial Development | St. Lucie County | NEW           | 866*                  | 0                      | 0                        | 1,300,000                     |
| SRS Distribution                        | Warehouse/Distribution | Fort Pierce      | NEW           | 11                    | 0                      | 0                        | 32,000                        |
|                                         |                        |                  |               | 2,631                 | 632                    | 112                      | 3,873,568                     |

#### Calendar Year 2020

| Company                                                         | Industry                   | Location         | Project Scope | Projected<br>New Jobs | Baseline<br>Employment | 2021 Total<br>Employment | Facility<br>Square<br>Footage |
|-----------------------------------------------------------------|----------------------------|------------------|---------------|-----------------------|------------------------|--------------------------|-------------------------------|
| California Closets                                              | Warehouse/<br>Distribution | St. Lucie County | EXPANSION     | 10                    | 28                     | 48                       | 10,000                        |
| Citrus Extracts                                                 | Manufacturing              | Fort Pierce      | NEW           | 40                    | 35                     | 43                       | 75ft. Tower                   |
| FedEx Ground                                                    | Warehouse/<br>Distribution | Port St. Lucie   | NEW           | 490                   | 0                      | 458                      | 245,000                       |
| Indian River Spirits                                            | Manufacturing              | St. Lucie County | NEW           | 5                     | 0                      | 0                        | 20,000                        |
| Interstate Crossroads Business<br>Center by The Silverman Group | Industrial<br>Development  | Fort Pierce      | NEW           | 755*                  | 0                      | 0                        | 1,133,000                     |
| Legacy Park at Tradition<br>by Sansone Group                    | Industrial<br>Development  | Port St. Lucie   | NEW           | 3,005*‡               | 0                      | 0                        | 4,508,000‡                    |
| Total Truck Parts                                               | Warehouse/<br>Distribution | Port St. Lucie   | EXPANSION     | 10                    | 16                     | 15                       | 51,780                        |
| Wolflube                                                        | Warehouse/<br>Distribution | St. Lucie County | NEW           | 15                    | 0                      | 00                       | 30,000                        |
|                                                                 |                            |                  |               | 4,330                 | 79                     | 564                      | 5,997,780                     |