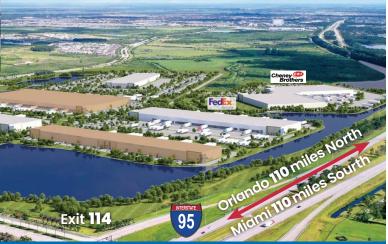

#### Calendar Year 2020

| Company                                                         | Industry                   | Location         | Project Scope | Projected<br>New Jobs | Baseline<br>Employment | 2021 Total<br>Employment | Facility<br>Square<br>Footage |
|-----------------------------------------------------------------|----------------------------|------------------|---------------|-----------------------|------------------------|--------------------------|-------------------------------|
| California Closets                                              | Warehouse/<br>Distribution | St. Lucie County | EXPANSION     | 10                    | 28                     | 48                       | 10,000                        |
| Citrus Extracts                                                 | Manufacturing              | Fort Pierce      | NEW           | 40                    | 35                     | 43                       | 75ft. Tower                   |
| FedEx Ground                                                    | Warehouse/<br>Distribution | Port St. Lucie   | NEW           | 490                   | 0                      | 458                      | 245,000                       |
| Indian River Spirits                                            | Manufacturing              | St. Lucie County | NEW           | 5                     | 0                      | 0                        | 20,000                        |
| Interstate Crossroads Business<br>Center by The Silverman Group | Industrial<br>Development  | Fort Pierce      | NEW           | 755*                  | 0                      | 0                        | 1,133,000                     |
| Legacy Park at Tradition<br>by Sansone Group                    | Industrial<br>Development  | Port St. Lucie   | NEW           | 3,005*‡               | 0                      | 0                        | 4,508,000‡                    |
| Total Truck Parts                                               | Warehouse/<br>Distribution | Port St. Lucie   | EXPANSION     | 10                    | 16                     | 15                       | 51,780                        |
| Wolflube                                                        | Warehouse/<br>Distribution | St. Lucie County | NEW           | 15                    | 0                      | 00                       | 30,000                        |
|                                                                 |                            |                  |               | 4,330                 | 79                     | 564                      | 5,997,780                     |