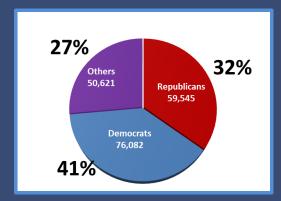

#### St. Lucie County

186,248 Voters

| Year | Rep    | Dem    | Others | Total   |
|------|--------|--------|--------|---------|
| 2016 | 59,545 | 76,082 | 50,621 | 186,248 |