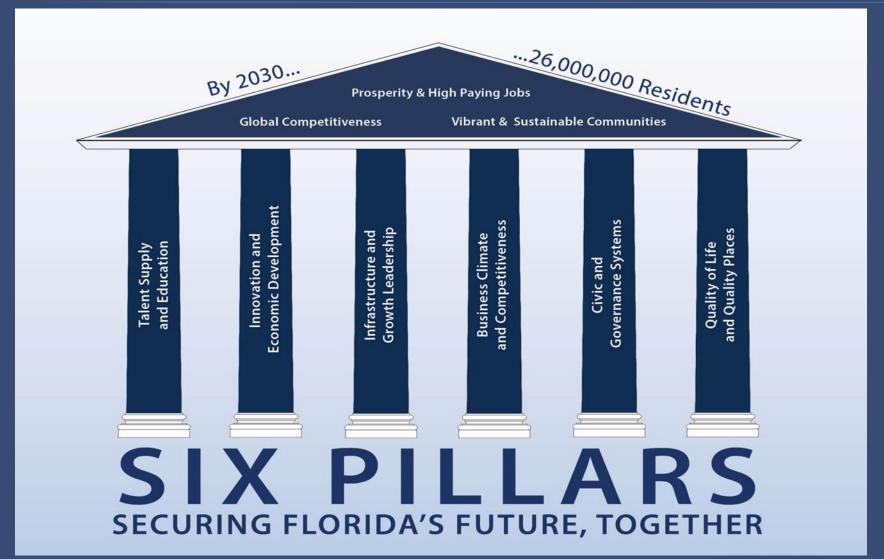

| 24   | 7  | 12 | Immigration 6%                          |

#### **Statewide**



12,060,748 Voters



#### St. Lucie County



186,248 Voters

| Year | Rep    | Dem    | Others | Total   |
|------|--------|--------|--------|---------|
| 2016 | 59,545 | 76,082 | 50,621 | 186,248 |



## Free Enterprise Isn't Free

"The Florida Chamber is showing up day after day and making sure the right things happen in Florida."

-Governor Rick Scott



## Not Everyone Agrees With Us...



- \$15/Hour Gov't Mandate
- Occupy Florida (rallies)
- Gov't Mandated Leave
- Gov't Mandated Packaging
- Even More Lawsuits
- "Blame Business for Everything"



#### Florida Chamber Economic Development Taskforce





The Honorable Glenda Hood

Leerie T. Jenkins, Jr.



### Six Pillars to Secure Florida's Future





#### **Changing National Political Environment**

"Times have changed, the country has changed, the electorate has changed. I don't understand our country any more."

Mel Sembler, Tampa Bay Times, Feb. 21, 2016



## The Most Expensive Election in History





### When We're United, We Win

#### Four Ways You Can Engage

- Florida 2030 Help write the next chapter of Florida's story
- Attend Future of Florida Forum and upcoming Issue
   Summits
- Participate on the Economic Development Task Force
- Participate on the Workers' Comp Task Force

#### Getting Involved is Easy



## Help Us Shape Florida's Future

#### Three ways you can engage







Host a Florida 2030 Town Hall Meeting Join the pillar caucus groups that matter to you

Attend the Future of Florida Forum on Sept. 28-30

Vis