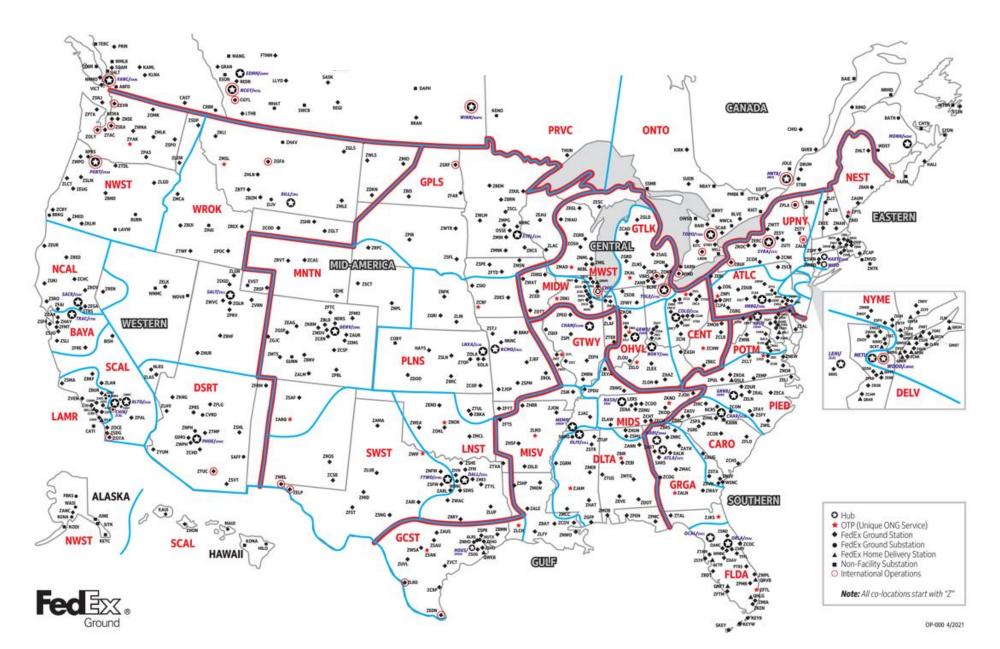

July 2021

# FedEx Ground Port St. Lucie

## FedEx Corporation Business Segments



\$84 billion revenue | 570,000 team members



- Overnight transportation service
- 220+ countries
- Global air/ground network



- Ground, day-definite package transportation
- Commercial and residential services



 North American provider of regional less-than-truckload services



- Provides sales, marketing, technology and customer service support for transportation businesses
- FedEx Logistics
- FedEx Office
- FedEx Solutions

### FedEx Ground Network FY22





## Planning for Another Busy Peak Season

Optimizing network capacity to meet evolving customer needs

- \*11 new regional sortation facilities to serve large e-tailers in short-haul solutions
- 5 new automated stations
- 11 expanded hubs and automated stations
- 4 large package facilities for efficent handling of items like TVs and furniture

\*Port St. Lucie

## Package Handler Key Duties and Responsibilities



- Repositions for physical loading, unloading and/or sorting packages by hand, including lifting pushing and pulling carrying and placing, in a safe and efficient manner.
- Package handlers (PHs) may be assigned to or rotate through various areas and positions such as Loading, Unloading, and Scanning packages.

Determine the appropriate conveyor system by scanning packages.